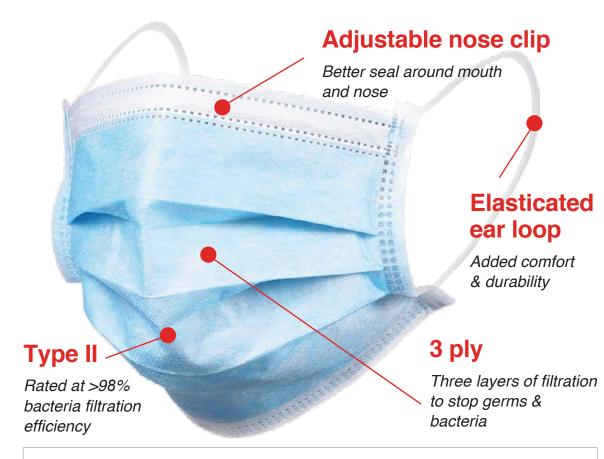

## Type II Ear Loop Mask

## 50 masks per bag

Product Dimensions: 18 x 12 x 10 (cm)

Product Weight: 0.165 kg

Product Code: CRC-ELM-502

Case Dimensions: 53 x 31 x 39 (cm)

Case Weight: 7.9 kg

Case QTY: 50 bags of 50 masks

BFE: >98%

Hawktree Solutions 204-220 Kennevale Dr., Ottawa ON K2J 6B6 A portion of all proceeds goes to support the Canadian Red Cross.

| Mask Standards      |                         | Level 1                 | Level 2                 | Level 3                       |
|---------------------|-------------------------|-------------------------|-------------------------|-------------------------------|
| Europe:<br>EN 14683 |                         | Туре I                  | Туре II                 | Type IIR                      |
|                     | BFE<br>Fluid Resistance | 3.0 Microns: ≥ 95%<br>X | 3.0 Microns: ≥ 98%<br>X | 3.0 Microns: ≥ 98%<br>120mmHg |

3.0 Microns: Bacteria Filtration Efficiency (BFE) standard. X: No requirements